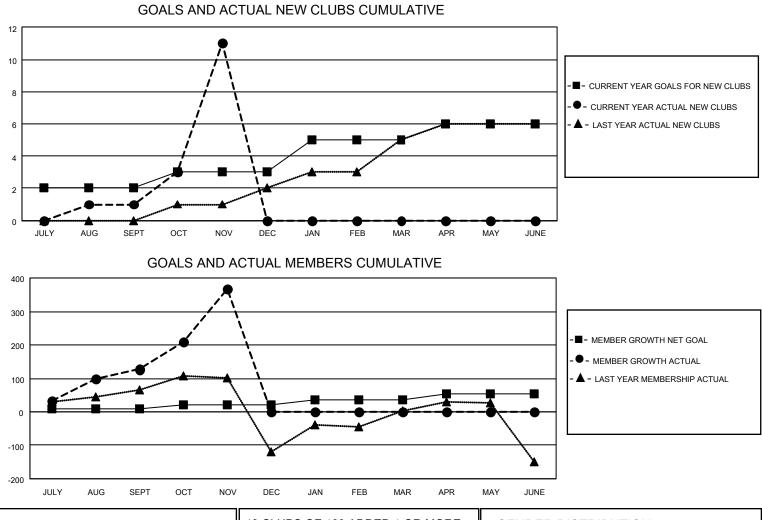

## LOCATION PAKISTAN

District 305 N2

Results as of: 11/30/2020

| Clubs                 |               |           |               | Members               |                          |                         |                                                    |  |
|-----------------------|---------------|-----------|---------------|-----------------------|--------------------------|-------------------------|----------------------------------------------------|--|
| RESULTS FOR 2020-2021 |               |           |               | RESULTS FOR 2020-2021 |                          |                         |                                                    |  |
| QUARTER               | NEW CLUB GOAL | NEW CLUBS | DROPPED CLUBS | QUARTER ME            | EMBER GROWTH NET<br>GOAL | MEMBER GROWTH<br>ACTUAL | DROPPED<br>MEMBERS ACTUAL<br>(including transfers) |  |
| JULY/AUG/SEPT         | 2             | 1         | 0             | JULY/AUG/SEPT         | 10                       | 186                     | 34                                                 |  |
| OCT/NOV/DEC           | 1             | 10        | 0             | OCT/NOV/DEC           | 12                       | 344                     | 75                                                 |  |
| JAN/FEB/MAR           | 2             | 0         | 0             | JAN/FEB/MAR           | 15                       | 0                       | 0                                                  |  |
| APR/MAY/JUNE          | 1             | 0         | 0             | APR/MAY/JUNE          | 18                       | 0                       | 0                                                  |  |